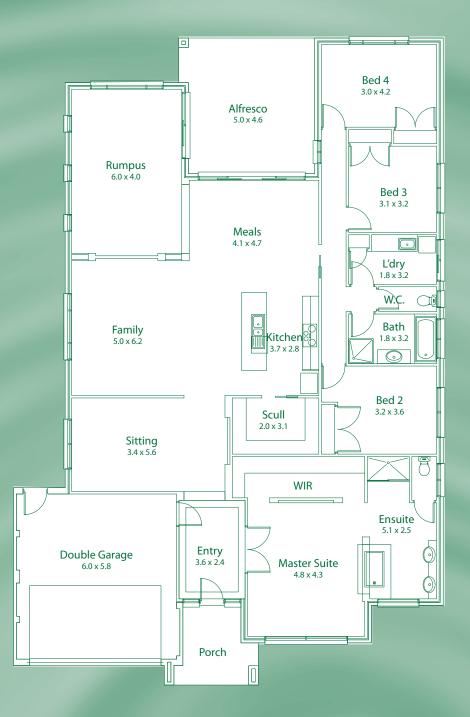

## 4 bedrooms

The Alani 34 is the ultimate in modern living. Combining practicality with comfort, this home makes entertaining a breeze. From the heart of the home, the classic kitchen overlooks the family room, rumpus room and past the meals area into the alfresco area.

Features include a massive butlers pantry, a spacious master suite with a relaxing spa and double shower with tiled base.

Complete integrated design makes the Alani 34 the top choice for the modern family.

## **Display Hours**

Saturday - Wednesday I 2.00 pm - 5.00pm

Width: 15.62m Length: 23.51m

Plans can be altered to suit most block sizes and customer requirements

© P&J Constructions 2008. Reproduction in any form in whole or in part is forbidden. All images are for illustrative purposes only. All information correct at time of printing. Subject to change