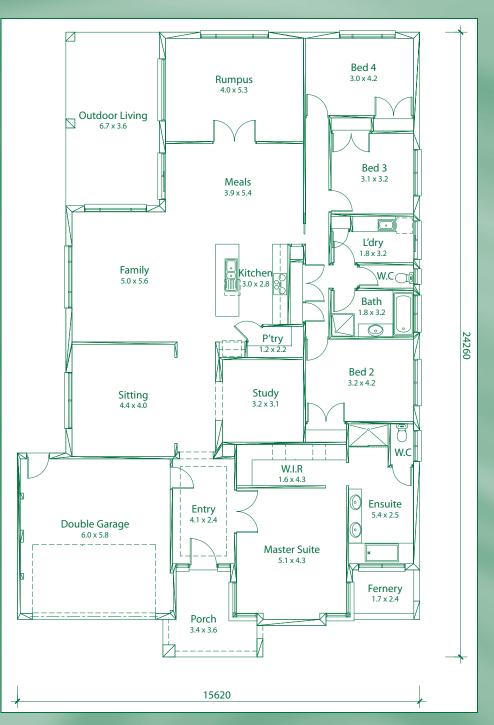

## The Alani 35

Be spoilt by the grandeur and possibility that is on offer with this modern family home. A wonderful sense of having arrived somewhere special is what you feel when you first enter this intelligently designed home. Practicality comes from a combination of comfort and utility, with the kitchen holding court from its majestic central location.

Comprising 4 spacious bedrooms, open study, luxurious master suite with its spa bath and oversized shower all convey the impression that something special is on offer.

The Alani ticks all the boxes marked 'I want...' - the wish list is well and truly fulfilled.