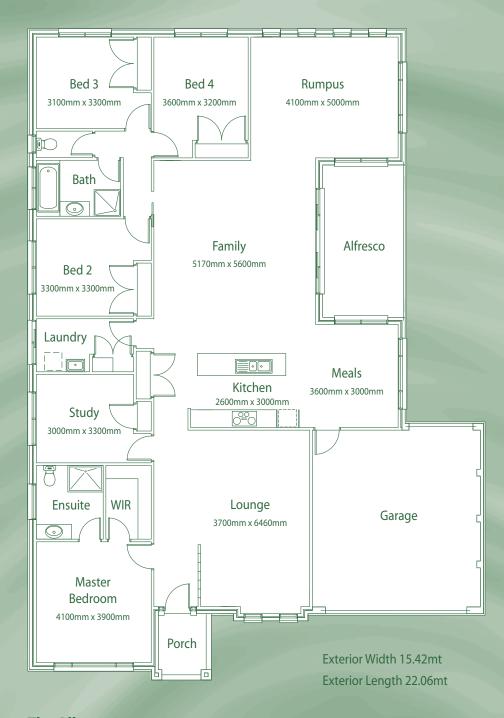

## The Allegra 30

- 30 squares
- 5 bedrooms
- Rumpus /Theatre Room
- Alfresco
- Galley kitchen
- Modern Contemporary Styling
- · All floor coverings are included

© P&J Constructions 2007. Reproduction in any form in whole or in part is forbidden. All images are for illustrative purposes only. All information correct at time of printing. Subject to change