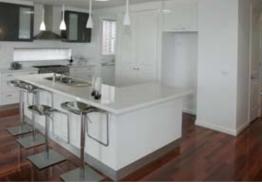

## The Lilly 5 bedrooms

The Lilly 43 brings together the very best elements of functionality and design on a grand scale. The sense of space is most apparent from the kitchen, which is drenched with natural light and sets the scene for the open living areas that surround it. Versatility is a standard inclusion and starts with the study on the ground floor that can also be used as a guest bedroom as it has a very practical walk-in-robe/ensuite attached. The alfresco is a stunning outdoor living area, open to the family room, meals area, and rumpus room, which further enhances its practicality.