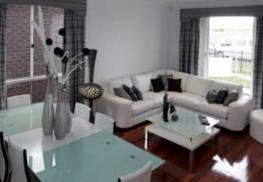

## The Lilly 5 bedrooms

The Lilly 43 brings together the very best elements of functionality and design on a grand scale. The sense of space is most apparent from the kitchen, which is drenched with natural light and sets the scene for the open living areas that surround it. Versatility is a standard inclusion and starts with the study on the ground floor that can also be used as a guest bedroom as it has a very practical walk-in-robe/ensuite attached. The alfresco is a stunning outdoor living area, open to the family room, meals area, and rumpus room, which further enhances its practicality.

Crafted with care from the finest materials, The Lilly 43 combines substance and style to form a truly luxurious package.