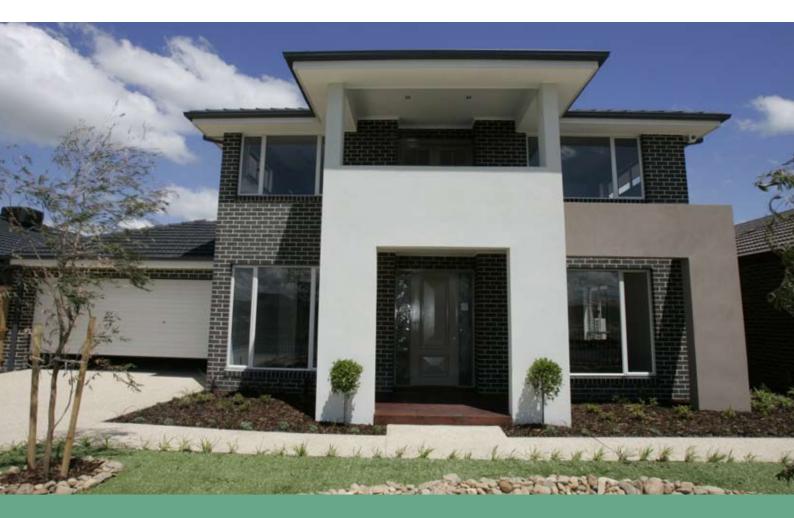

## The Lilly 5 bedrooms

The Lilly 43 brings together the very best elements of functionality and design on a grand scale. The sense of space is most apparent from the kitchen, which is drenched with natural light and sets the scene for the open living areas that surround it. Versatility is a standard inclusion and starts with the study on the ground floor that can also be used as a guest bedroom as it has a very practical walk-in-robe/ensuite attached. The alfresco is a stunning outdoor living area, open to the family room, meals area, and rumpus room, which further enhances its practicality.

Crafted with care from the finest materials, The Lilly 43 combines substance and style to form a truly luxurious package.