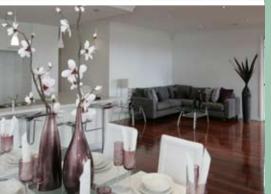

## The Lilly 5 bedrooms

The Lilly 43 brings together the very best elements of functionality and design on a grand scale. The sense of space is most apparent from the kitchen, which is drenched with natural light and sets the scene for the open living areas that surround it. Versatility is a standard inclusion and starts with the study on the ground floor that can also be used as a guest bedroom as it has a very practical walk-in-robe/ensuite attached. The alfresco is a stunning outdoor living area, open to the family room, meals area, and rumpus room, which further enhances its practicality.

Crafted with care from the finest materials, The Lilly 43 combines substance and style to form a truly luxurious package.