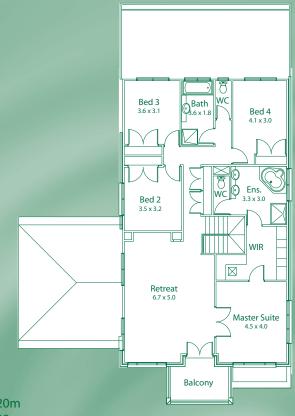

## The Lilly 5 bedrooms

The Lilly 43 brings together the very best elements of functionality and design on a grand scale. The sense of space is most apparent from the kitchen, which is drenched with natural light and sets the scene for the open living areas that surround it. Versatility is a standard inclusion and starts with the study on the ground floor that can also be used as a guest bedroom as it has a very practical walk-in-robe/ensuite attached. The alfresco is a stunning outdoor living area, open to the family room, meals area, and rumpus room, which further enhances its practicality.

## **Display Hours**

Saturday - Wednesday 2.00 pm - 5.00pm

Width: 15.20m Length: 22.39m

Plans can be altered to suit most block sizes and customer requirements

© P&J Constructions 2008. Reproduction in any form in whole or in part is forbidden. All images are for illustrative purposes only. All information correct at time of printing. Subject to change