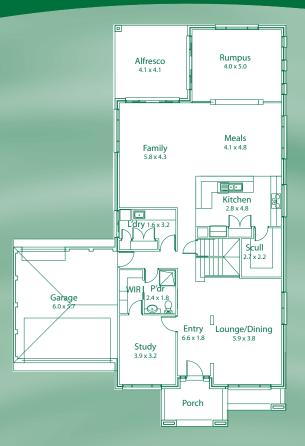

## The Lilly 5 bedrooms

The Lilly 43 brings together the very best elements of functionality and design on a grand scale. The sense of space is most apparent from the kitchen, which is drenched with natural light and sets the scene for the open living areas that surround it. Versatility is a standard inclusion and starts with the study on the ground floor that can also be used as a guest bedroom as it has a very practical walk-in-robe/ensuite attached. The alfresco is a stunning outdoor living area, open to the family room, meals area, and rumpus room, which further enhances its practicality.

## **Display Hours**

Saturday - Wednesday 2.00 pm - 5.00pm

Width: 15.20m Length: 22.39m

Plans can be altered to suit most block sizes and customer requirements

© P&J Constructions 2008. Reproduction in any form in whole or in part is forbidden. All images are for illustrative purposes only. All information correct at time of printing. Subject to change