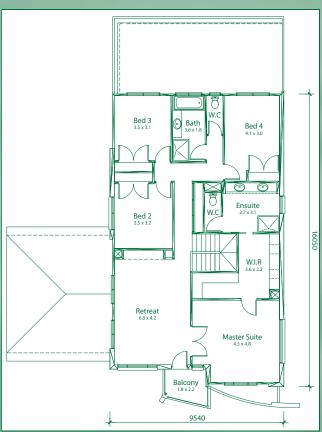

## The Lilly 44

The very best elements of functionality and design come together in this wondrous family home on a grand scale. The kitchen provides an excellent opportunity to bring all of the surrounding areas into one zone.

Drenched with natural light, the alfresco and rumpus form the centrepiece of luxury living. The ground floor study can also be used as a guest bedroom as the powder room is linked to it.

Only the finest materials have been used in this finely crafted and sumptuous family home.