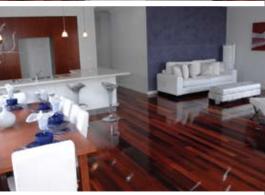

Drenched with natural light, the alfresco and rumpus form the centrepiece of luxury living. The ground floor study can also be used as a guest bedroom as the powder room is linked to it.

Only the finest materials have been used in this finely crafted and sumptuous family home.