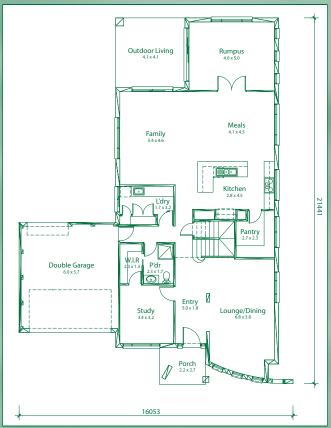

## The Lilly 44

The very best elements of functionality and design come together in this wondrous family home on a grand scale. The kitchen provides an excellent opportunity to bring all of the surrounding areas into one zone.

Drenched with natural light, the alfresco and rumpus form the centrepiece of luxury living. The ground floor study can also be used as a guest bedroom as the powder room is linked to it.

Only the finest materials have been used in this finely crafted and sumptuous family home.