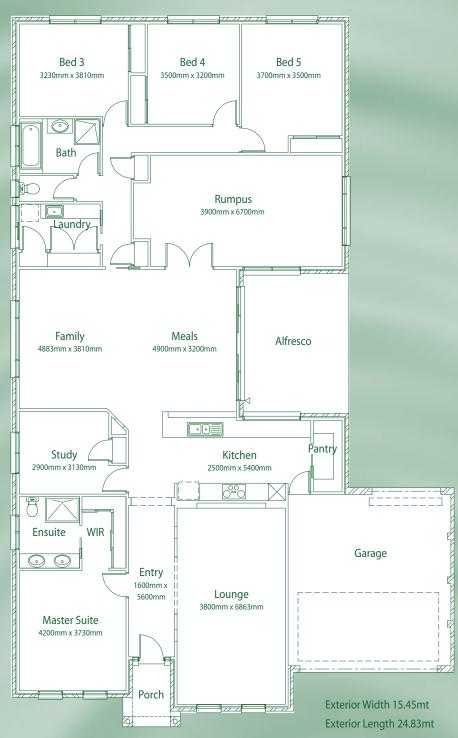

## The Rose 34

- 34 squares
- 5 bedrooms
- Alfresco
- Rumpus/Theatre Room
- All floor coverings are included

© P&J Constructions 2007. Reproduction in any form in whole or in part is forbidden. All images are for illustrative purposes only. All information correct at time of printing. Subject to change