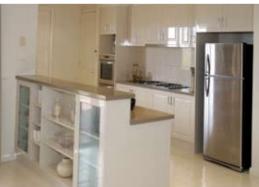

The opulent master suite comes complete with spacious his and hers walk-in-robes and a massive 2.5 metre, fully tiled double shower, that will make you the envy of your friends.

The kitchen creates the centre piece of this home, from which all the informal living areas logically flow.