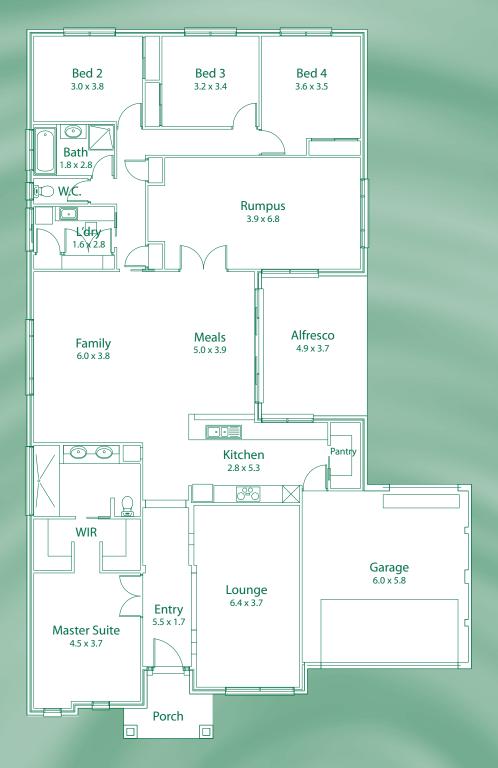

## **Display Hours**

Saturday - Wednesday 12.00 pm - 5.00pm

Width: 15.57m Length: 24.84m

### Plans can be altered to suit most block sizes and customer requirements

© P&J Constructions 2008. Reproduction in any form in whole or in part is forbidden.

All images are for illustrative purposes only. All information correct at time of printing. Subject to change