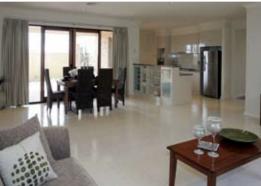

The opulent master suite comes complete with spacious his and hers walk-in-robes and a massive 2.5 metre, fully tiled double shower, that will make you the envy of your friends.

The kitchen creates the centre piece of this home, from which all the informal living areas logically flow.