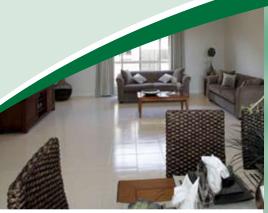

The opulent master suite comes complete with spacious his and hers walk-in-robes and a massive 2.5 metre, fully tiled double shower, that will make you the envy of your friends.

The kitchen creates the centre piece of this home, from which all the informal living areas logically flow.