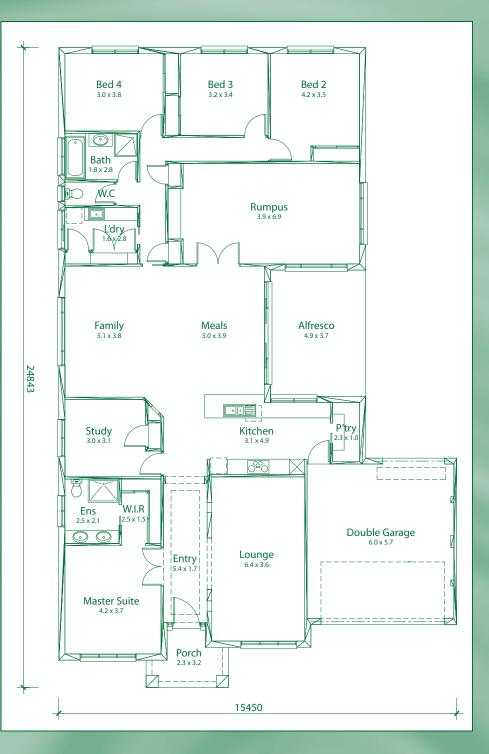

## The Rose 34

A fine example of creative living spaces. At the heart of this wonderful home is the opulent kitchen, that is both modern and inviting. Spacious family zones, the alfresco and even a massive rumpus room, are all immediately accessible from this one central location.

Ample living areas abound with a formal lounge area that can easily become a media/theatre room. Spacious bedrooms, with ample storage areas, create private havens for all members of the family.

Once again proving that luxury never goes out of style, The Rose 34 delivers on all fronts.