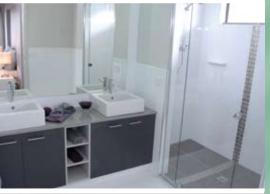

A guest bedroom is perfect for the independent teen to create their own space as it has its own bathroom. The kitchen holds all the aces, with a magnificent walk-in pantry and huge island bench, ideal for any function or just day-to-day use.