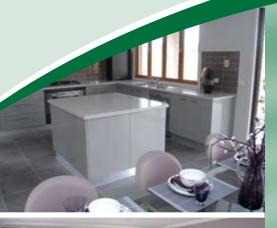

A guest bedroom is perfect for the independent teen to create their own space as it has its own bathroom. The kitchen holds all the aces, with a magnificent walk-in pantry and huge island bench, ideal for any function or just day-to-day use.