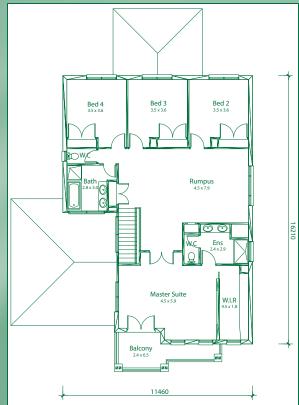

## The Zahra 44

Combining modern contemporary living is the hallmark of this immensely practical home. The magnificent entry through double doors sets the scene for something truly magnificent. The theatre room is ideally positioned at the front to minimise disruption to other activities in the home.

A guest bedroom is perfect for the independent teen to create their own space as it has its own bathroom. The kitchen holds all the aces, with a magnificent walk-in pantry and huge island bench, ideal for any function or just day-to-day use.