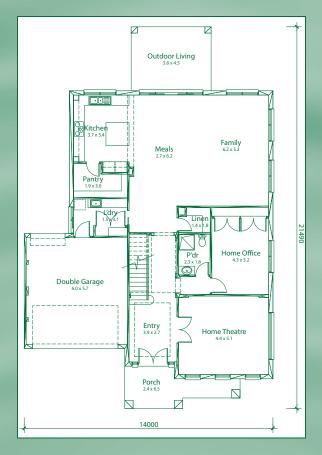

## The Zahra 44

Combining modern contemporary living is the hallmark of this immensely practical home. The magnificent entry through double doors sets the scene for something truly magnificent. The theatre room is ideally positioned at the front to minimise disruption to other activities in the home.

A guest bedroom is perfect for the independent teen to create their own space as it has its own bathroom. The kitchen holds all the aces, with a magnificent walk-in pantry and huge island bench, ideal for any function or just day-to-day use.