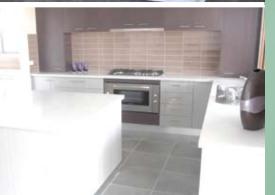

A guest bedroom is perfect for the independent teen to create their own space as it has its own bathroom. The kitchen holds all the aces, with a magnificent walk-in pantry and huge island bench, ideal for any function or just day-to-day use.